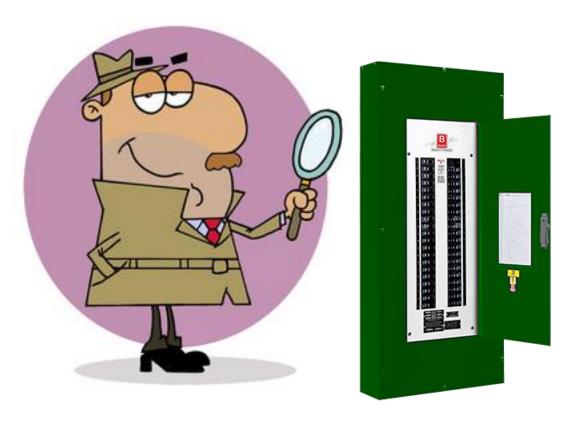

## **Benjamin Power Metered Panelboard**

with Remote Controllable Circuit Breakers

Introducing a way to see inside your electrical system to make your growing systems more efficient and improve your overall growing quality.

- Provides round-the-clock monitoring of your vital loads and lets you know when there
  are problems to be addressed. Minimizes disruptions to all growing cycles.
- Provides lighting and power controls that are tailored to your operations.
- Power Metered Panelboards are a component within the Compass Enterprise platform which provides comprehensive growing facilities control.
- Panelboards are field-retrofittable into existing installations to gain these powerful features for your entire growing facility.